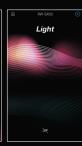

# Rave & Chill Lighting Club-like illumination effects

Two illumination modes offer the ideal atmosphere for your mood or music. You can select mixed or single colour lights.

- Rave LED Mode: lights flash in sync to the beat of music for a pumped-up feel
- Chill LED Mode: lights slowly glow to the rhythm, enhancing the mood

## Pioneer Club Sound App

Control playlists, volume, lighting and more

Use the free Pioneer Club Sound App to save your playlists on RAVE/CHILL presets, as well as control the LED mode.

•PIONEER, P.BASS, and the logos are registered trademarks of Pioneer Corporation, and are used under license.
•The *Bluetooth*® word mark and logos are registered trademarks owned by Bluetooth SIG, Inc. All other trademarks and registered trademarks are the property of their respective holders.