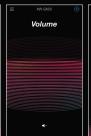

## Pioneer Club Sound App

Control playlists, volume, lighting and more

Use the free Pioneer Club Sound App to save your playlists on RAVE/CHILL presets, as well as control the LED mode.

•PIONEER, P.BASS, and the logos are registered trademarks of Pioneer Corporation, and are used under license.
•The *Bluetooth*® word mark and logos are registered trademarks owned by Bluetooth SIG, Inc. All other trademarks and registered trademarks are the property of their respective holders.