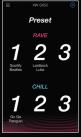

## Pioneer Club Sound App

Control playlists, volume, lighting and more

Use the free Pioneer Club Sound App to save your playlists on RAVE/CHILL presets, as well as control the LED mode.

•PIONEER, P.BASS, and the logos are registered trademarks of Pioneer Corporation, and are used under license.
•The *Bluetooth*® word mark and logos are registered trademarks owned by Bluetooth SIG, Inc. All other trademarks and registered trademarks are the property of their respective holders.