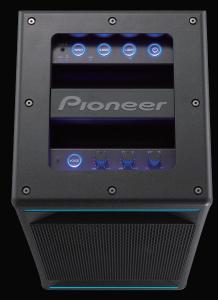

#### CONVENIENCE

- > Multicolour (Mix/Single) Front LED Illumination for Rave & Chill
- > Pioneer Club Sound App for Playlist/Volume/Lighting Control
- Voice Command Support with Built-in Mic and HFP Profile for Playlist Selection
- Bluetooth Wireless Technology (ver. 4.2+LE, profile: A2DP/ AVRCP/HFP/HSP, codec: SBC)
- > Bluetooth Auto Reconnect/Wakeup
- > Party Chain
- > Direct Access to Bass/Treble/Volume Control via Top Panel
- > Stereo Pair Mode for Wirelessly Connecting Two Units
- > Vertical or Horizontal Layout
- > Auto Standby
- > Carrying Handle

### **TERMINALS**

- > USB (Rear, Ver. 2.0)
- Audio Input (Top, 3.5 mm)
- > CHAIN Input (Rear, RCA)
- > CHAIN Output (Rear, RCA)

## Call Your Playlists

Change songs by voice command

You can instantly switch to a different playlist on your music services such as Spotify, Tuneln by pressing the "Voice" button on the unit's top panel and calling out "Play [name of playlist]" to the built-in mic.

## Pioneer Club Sound App

Control playlists, volume, lighting and more

Use the free Pioneer Club Sound App to save your playlists on RAVE/CHILL presets, as well as control the LED mode.

•PIONEER, P.BASS, and the logos are registered trademarks of Pioneer Corporation, and are used under license.
•The *Bluetooth*® word mark and logos are registered trademarks owned by Bluetooth SIG, Inc. All other trademarks and registered trademarks are the property of their respective holders.