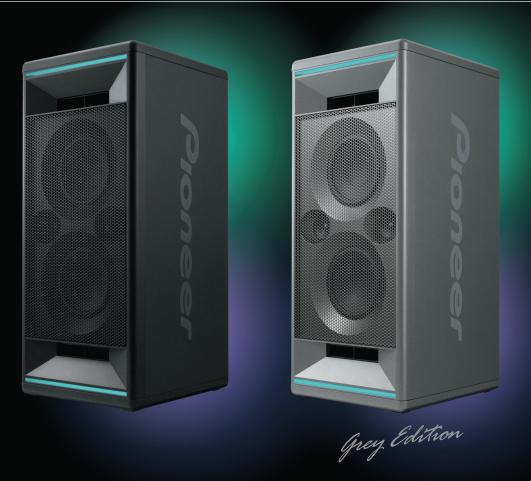

## **Pioneer Club Sound One-Box Audio System**

## Full Rave or Chill Out, All in One

Bring home the clubbing experience in full excitement, complete with authentic sound and atmosphere. The Club5 one-box audio system is offered by none other than Pioneer, the most acknowledged brand among professional music creators. In addition to dynamic bass and quality sound, Rave and Chill LED illumination modes enhance the party mood by activating in sync with the playing music. By a push of the top button, you can call up your playlists with your voice. Connect two or more units for an extra boost.

## **SPEAKERS**

- > 2-Way Bass Reflex Type
- > 50 mm Tweeter x 2
- > 130 mm Woofer x 2

#### CONVENIENCE

- > Multicolour (Mix/Single) Front LED Illumination for Rave & Chill
- > Pioneer Club Sound App for Playlist/Volume/Lighting Control
- Voice Command Support with Built-in Mic and HFP Profile for Playlist Selection
- Bluetooth Wireless Technology (ver. 4.2+LE, profile: A2DP/ AVRCP/HFP/HSP, codec: SBC)
- > Bluetooth Auto Reconnect/Wakeup
- > Party Chain
- > Direct Access to Bass/Treble/Volume Control via Top Panel
- > Stereo Pair Mode for Wirelessly Connecting Two Units
- > Vertical or Horizontal Layout
- > Auto Standby
- > Carrying Handle